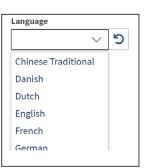

## Global Solution Powered by Microsoft

Seamlessly translate funding request forms into over 70 languages.

Microsoft Cognitive Services

Starting at just
\$13.69/day

\$5,000 billed annually. Additional fees may apply based on number and complexity of request forms. CompliGrant is available separately but is seamlessly integrated into the MedCompli Global Compliance Platform, a unified, end-to-end solution specifically designed to enable life sciences companies to compliantly manage high-risk business functions.