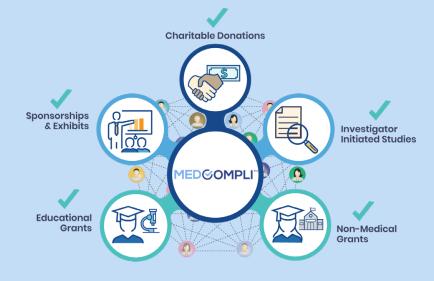

## **Grants Management Solution**

Maximize efficiency and measurement throughout your grant's life cycle with our highly flexible, all-in-one solution that fits your organization's unique needs. Examples are:

- > Medical Education
- > Sponsorships
- Charitable Donations
- > Fellowships
- > Scholarships
- > Academic Research
- Investigator Initiated Studies

MediCompli's Grants Management Solution is a scalable, easy-to-use, configurable solution: